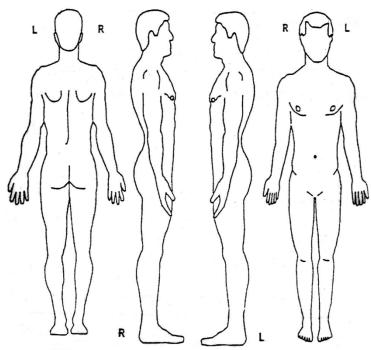

| PATIENT NAME: | DAT | IC: r | PN: |
|---------------|-----|-------|-----|
|---------------|-----|-------|-----|

<u>INSTRUCTIONS</u>: Please mark the areas on you body where you feel your PAIN. If the pain radiates, draw an arrow from where the pain starts to where it stops. Please extend the arrows as far as the pain travels.