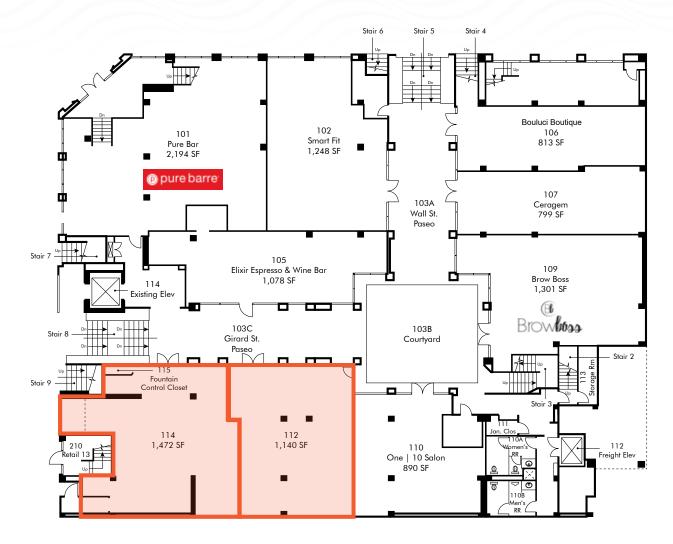

#### **Availabilities**

| SUITE 112 | SUITE 114 | SUITE 303 |
|-----------|-----------|-----------|
| ±1,140 SF | ±1,472 SF | ±2,443 SF |

## FLOOR PLANS first floor