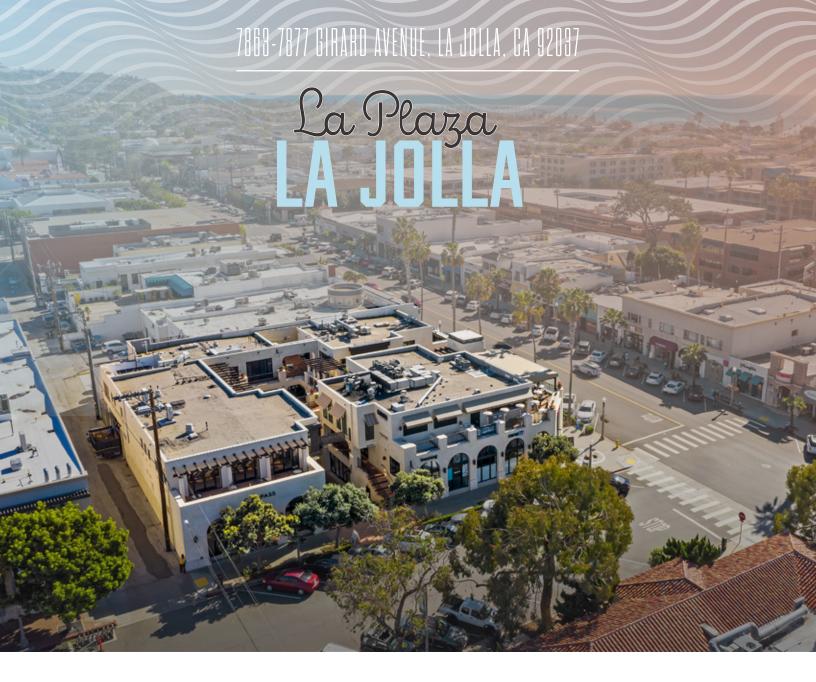

## dine. shop. play.

La Plaza is located in the heart of La Jolla complete with panoramic ocean views, a few blocks from the beach, and close proximity to top tourist destinations and businesses.

You will find a collection of boutique retailers, exceptional dining options and premier personal services within the plaza.

- + ±27,000 SF shopping center
- + Positioned at the prominent corner of Girard Avenue and Wall Street within the reputable shopping and dining collective
- + Recently renovated for a warm and welcoming environment, keeping patrons on site longer!
- + Open air courtyard with plenty of patio space
- + Ocean views making this a landmark building in the Village