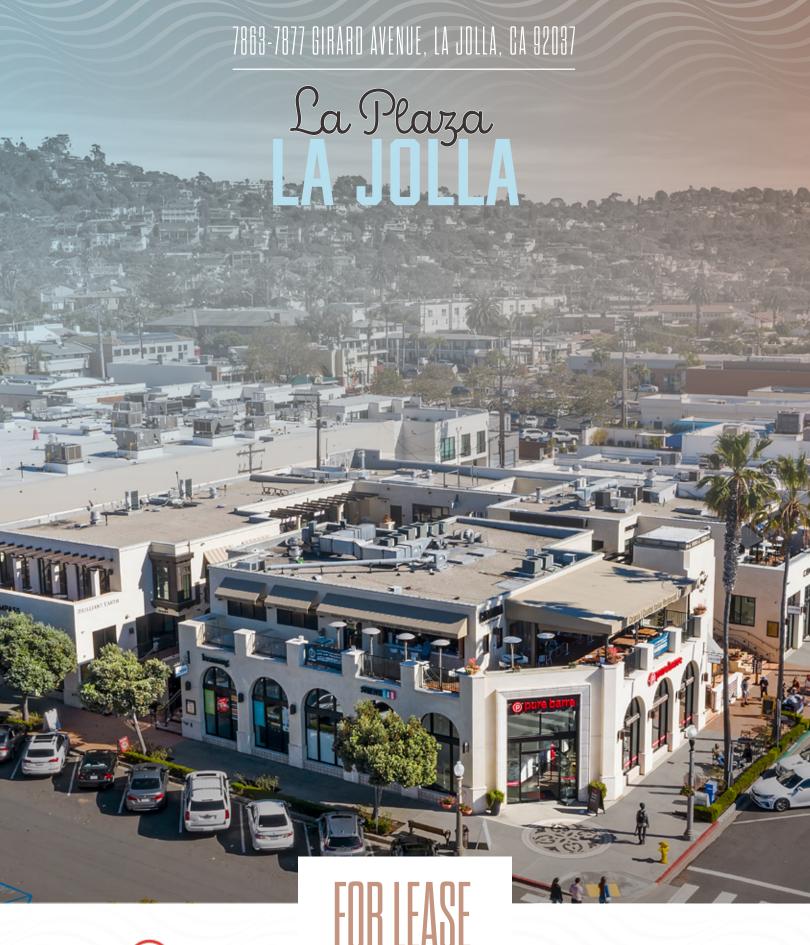

## dine. shop. play.

La Plaza is located in the heart of La Jolla complete with panoramic ocean views, a few blocks from the beach, and close proximity to top tourist destinations and businesses.

You will find a collection of boutique retailers, exceptional dining options and premier personal services within the plaza.

- + ±27,000 SF shopping center
- + Positioned at the prominent corner of Girard Avenue and Wall Street within the reputable shopping and dining collective
- + Recently renovated for a warm and welcoming environment, keeping patrons on site longer!
- + Open air courtyard with plenty of patio space
- + Ocean views making this a landmark building in the Village