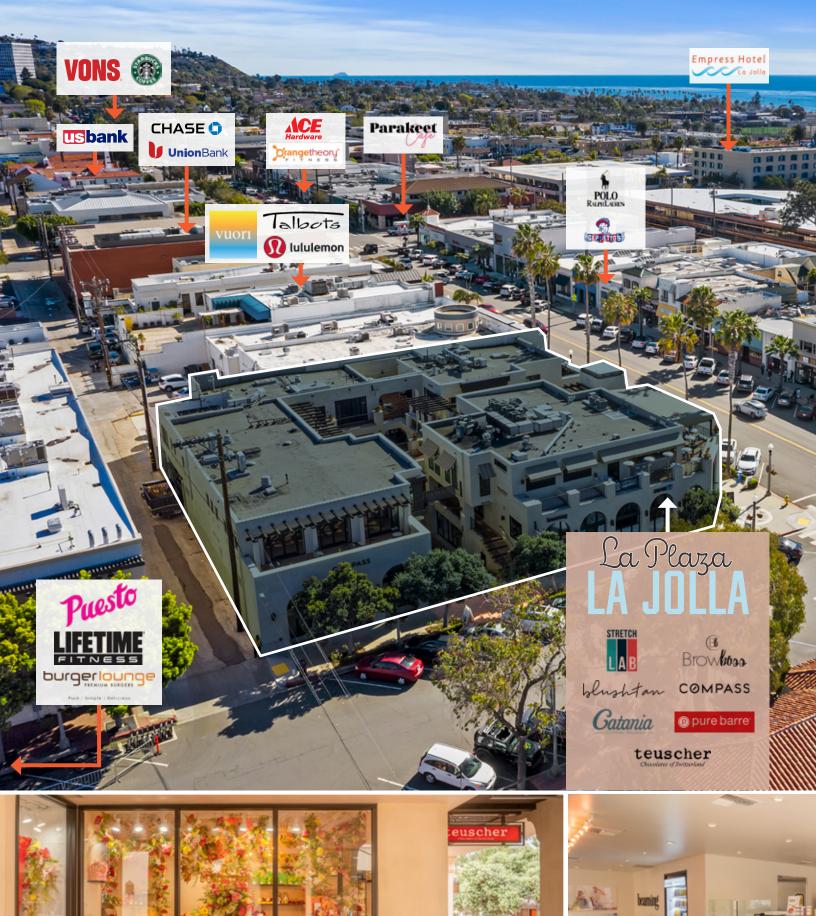

## dine. shop. play.

La Plaza is located in the heart of La Jolla complete with panoramic ocean views, a few blocks from the beach, and close proximity to top tourist destinations and businesses.

You will find a collection of boutique retailers, exceptional dining options and premier personal services within the plaza.

- + ±27,000 SF shopping center
- + Positioned at the prominent corner of Girard Avenue and Wall Street within the reputable shopping and dining collective
- + Recently renovated for a warm and welcoming environment, keeping patrons on site longer!
- + Open air courtyard with plenty of patio space
- + Ocean views making this a landmark building in the Village