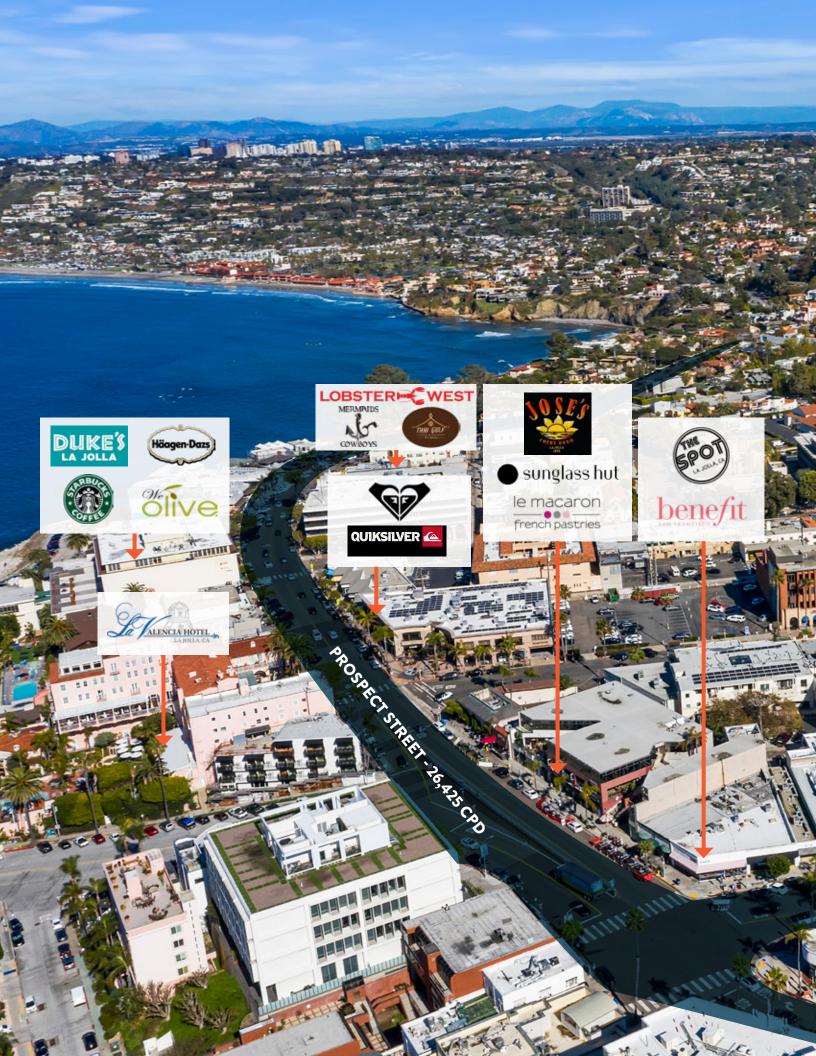

## dine. shop. play.

La Plaza is located in the heart of La Jolla complete with panoramic ocean views, a few blocks from the beach, and close proximity to top tourist destinations and businesses.

You will find a collection of boutique retailers, exceptional dining options and premier personal services within the plaza.

- + ±27,000 SF shopping center
- + Positioned at the prominent corner of Girard Avenue and Wall Street within the reputable shopping and dining collective
- + Recently renovated for a warm and welcoming environment, keeping patrons on site longer!
- + Open air courtyard with plenty of patio space
- + Ocean views making this a landmark building in the Village