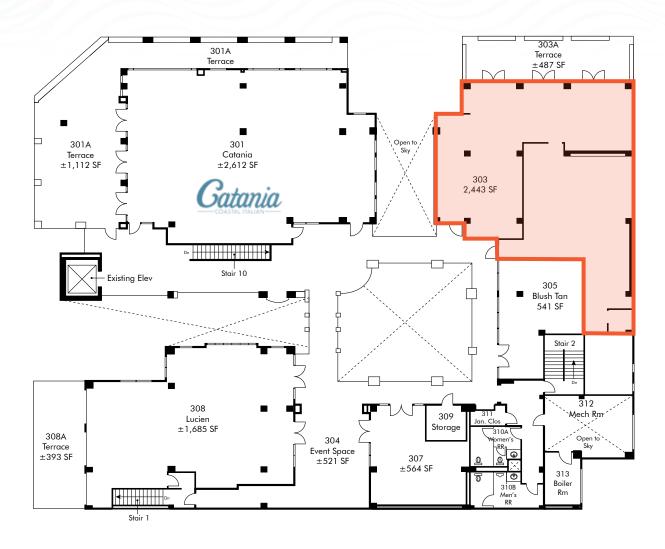

#### **Availabilities**

| SUITE 112 | SUITE 114 | SUITE 303 |
|-----------|-----------|-----------|
| ±1,140 SF | ±1,472 SF | ±2,443 SF |

## FLOOR PLANS third floor

|                                         | 1         | 3         | 5         |
|-----------------------------------------|-----------|-----------|-----------|
|                                         | MILE      | MILES     | MILES     |
| 2022 Population - Current Year Estimate | 7,458     | 53,262    | 167,637   |
| 2027 Population - Five Year Projection  | 7,385     | 52,913    | 167,497   |
| 2020 Population - Census                | 7,475     | 53,276    | 167,077   |
| 2010 Population - Census                | 7,140     | 50,665    | 160,246   |
| 2020-2022 Annual Population Growth Rate | -0.10%    | -0.01%    | 0.15%     |
| 2022-2027 Annual Population Growth Rate | -0.20%    | -0.13%    | -0.02%    |
| 2022 Households - Current Year Estimate | 3,503     | 20,729    | 69,758    |
| 2027 Households - Five Year Projection  | 3,483     | 20,556    | 69,720    |
| 2010 Households - Census                | 3,640     | 21,226    | 70,061    |
| 2020 Households - Census                | 3,509     | 20,804    | 69,653    |
| 2020-2022 Annual Household Growth Rate  | -0.08%    | -0.16%    | 0.07%     |
| 2022-2027 Annual Household Growth Rate  | -0.11%    | -0.17%    | -0.01%    |
| 2022 Average Household Size             | 1.97      | 2.23      | 2.19      |
| 2022 Average Household Income           | \$208,398 | \$196,264 | \$149,790 |
| 2027 Average Household Income           | \$231,943 | \$225,837 | \$175,389 |
| 2022 Median Household Income            | \$134,201 | \$129,344 | \$103,115 |
| 2027 Median Household Income            | \$153,003 | \$153,771 | \$118,719 |
| 2022 Per Capita Income                  | \$99,048  | \$79,455  | \$63,822  |
| 2027 Per Capita Income                  | \$110,522 | \$90,858  | \$74,472  |
| 2022 Daytime Population                 | 15,265    | 117,379   | 249,659   |
| Daytime Workers                         | 11,528    | 89,630    | 171,647   |
| Daytime Residents                       | 3,737     | 27,749    | 78,012    |
| 2022 Businesses                         | 2,040     | 3,909     | 11,097    |
| 2022 Employees                          | 12,685    | 61,099    | 194,169   |