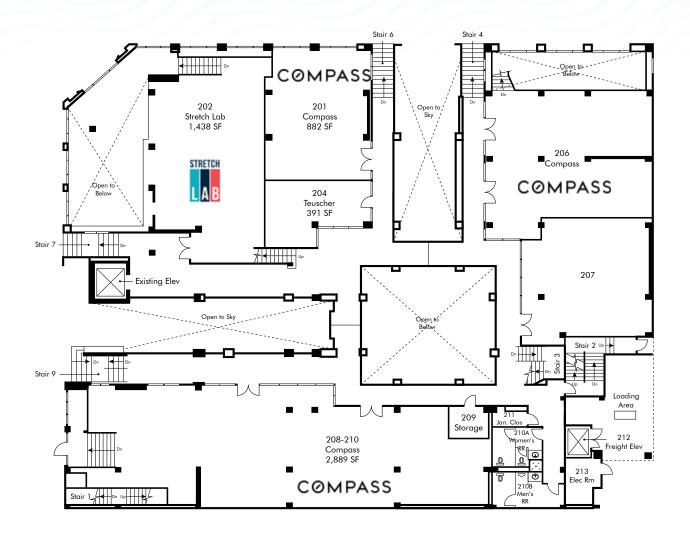

#### **Availabilities**

| SUITE 112 | SUITE 114 | SUITE 303 |
|-----------|-----------|-----------|
| ±1,140 SF | ±1,472 SF | ±2,443 SF |

#### second floor