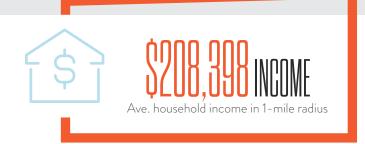

## FLOOR PLANS third floor

|                                         | 1         | 3         | 5         |
|-----------------------------------------|-----------|-----------|-----------|
|                                         | MILE      | MILES     | MILES     |
| 2022 Population - Current Year Estimate | 7,458     | 53,262    | 167,637   |
| 2027 Population - Five Year Projection  | 7,385     | 52,913    | 167,497   |
| 2020 Population - Census                | 7,475     | 53,276    | 167,077   |
| 2010 Population - Census                | 7,140     | 50,665    | 160,246   |
| 2020-2022 Annual Population Growth Rate | -0.10%    | -0.01%    | 0.15%     |
| 2022-2027 Annual Population Growth Rate | -0.20%    | -0.13%    | -0.02%    |
| 2022 Households - Current Year Estimate | 3,503     | 20,729    | 69,758    |
| 2027 Households - Five Year Projection  | 3,483     | 20,556    | 69,720    |
| 2010 Households - Census                | 3,640     | 21,226    | 70,061    |
| 2020 Households - Census                | 3,509     | 20,804    | 69,653    |
| 2020-2022 Annual Household Growth Rate  | -0.08%    | -0.16%    | 0.07%     |
| 2022-2027 Annual Household Growth Rate  | -0.11%    | -0.17%    | -0.01%    |
| 2022 Average Household Size             | 1.97      | 2.23      | 2.19      |
| 2022 Average Household Income           | \$208,398 | \$196,264 | \$149,790 |
| 2027 Average Household Income           | \$231,943 | \$225,837 | \$175,389 |
| 2022 Median Household Income            | \$134,201 | \$129,344 | \$103,115 |
| 2027 Median Household Income            | \$153,003 | \$153,771 | \$118,719 |
| 2022 Per Capita Income                  | \$99,048  | \$79,455  | \$63,822  |
| 2027 Per Capita Income                  | \$110,522 | \$90,858  | \$74,472  |
| 2022 Daytime Population                 | 15,265    | 117,379   | 249,659   |
| Daytime Workers                         | 11,528    | 89,630    | 171,647   |
| Daytime Residents                       | 3,737     | 27,749    | 78,012    |
| 2022 Businesses                         | 2,040     | 3,909     | 11,097    |
| 2022 Employees                          | 12,685    | 61,099    | 194,169   |