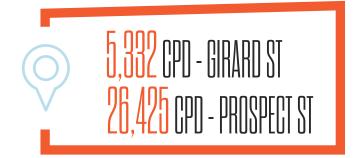

- + ±27,000 SF shopping center
- + Positioned at the prominent corner of Girard Avenue and Wall Street within the reputable shopping and dining collective
- + Recently renovated for a warm and welcoming environment, keeping patrons on site longer!
- + Open air courtyard with plenty of patio space
- + Ocean views making this a landmark building in the Village