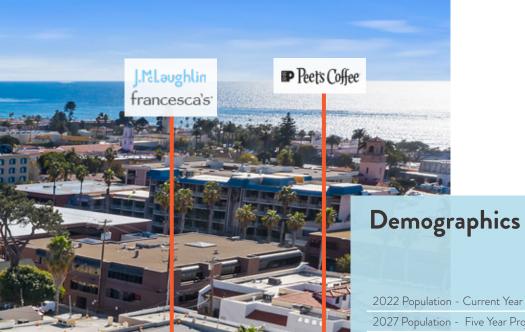

## FLOOR PLANS third floor

|                                         | 1         | 3         | 5         |
|-----------------------------------------|-----------|-----------|-----------|
|                                         | MILE      | MILES     | MILES     |
| 2022 Population - Current Year Estimate | 7,458     | 53,262    | 167,637   |
| 2027 Population - Five Year Projection  | 7,385     | 52,913    | 167,497   |
| 2020 Population - Census                | 7,475     | 53,276    | 167,077   |
| 2010 Population - Census                | 7,140     | 50,665    | 160,246   |
| 2020-2022 Annual Population Growth Rate | -0.10%    | -0.01%    | 0.15%     |
| 2022-2027 Annual Population Growth Rate | -0.20%    | -0.13%    | -0.02%    |
| 2022 Households - Current Year Estimate | 3,503     | 20,729    | 69,758    |
| 2027 Households - Five Year Projection  | 3,483     | 20,556    | 69,720    |
| 2010 Households - Census                | 3,640     | 21,226    | 70,061    |
| 2020 Households - Census                | 3,509     | 20,804    | 69,653    |
| 2020-2022 Annual Household Growth Rate  | -0.08%    | -0.16%    | 0.07%     |
| 2022-2027 Annual Household Growth Rate  | -0.11%    | -0.17%    | -0.01%    |
| 2022 Average Household Size             | 1.97      | 2.23      | 2.19      |
| 2022 Average Household Income           | \$208,398 | \$196,264 | \$149,790 |
| 2027 Average Household Income           | \$231,943 | \$225,837 | \$175,389 |
| 2022 Median Household Income            | \$134,201 | \$129,344 | \$103,115 |
| 2027 Median Household Income            | \$153,003 | \$153,771 | \$118,719 |
| 2022 Per Capita Income                  | \$99,048  | \$79,455  | \$63,822  |
| 2027 Per Capita Income                  | \$110,522 | \$90,858  | \$74,472  |
| 2022 Daytime Population                 | 15,265    | 117,379   | 249,659   |
| Daytime Workers                         | 11,528    | 89,630    | 171,647   |
| Daytime Residents                       | 3,737     | 27,749    | 78,012    |
| 2022 Businesses                         | 2,040     | 3,909     | 11,097    |
| 2022 Employees                          | 12,685    | 61,099    | 194,169   |