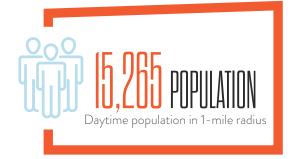

## FLOOR PLANS third floor

|                                         | 1         | 3         | 5         |
|-----------------------------------------|-----------|-----------|-----------|
|                                         | MILE      | MILES     | MILES     |
| 2022 Population - Current Year Estimate | 7,458     | 53,262    | 167,637   |
| 2027 Population - Five Year Projection  | 7,385     | 52,913    | 167,497   |
| 2020 Population - Census                | 7,475     | 53,276    | 167,077   |
| 2010 Population - Census                | 7,140     | 50,665    | 160,246   |
| 2020-2022 Annual Population Growth Rate | -0.10%    | -0.01%    | 0.15%     |
| 2022-2027 Annual Population Growth Rate | -0.20%    | -0.13%    | -0.02%    |
| 2022 Households - Current Year Estimate | 3,503     | 20,729    | 69,758    |
| 2027 Households - Five Year Projection  | 3,483     | 20,556    | 69,720    |
| 2010 Households - Census                | 3,640     | 21,226    | 70,061    |
| 2020 Households - Census                | 3,509     | 20,804    | 69,653    |
| 2020-2022 Annual Household Growth Rate  | -0.08%    | -0.16%    | 0.07%     |
| 2022-2027 Annual Household Growth Rate  | -0.11%    | -0.17%    | -0.01%    |
| 2022 Average Household Size             | 1.97      | 2.23      | 2.19      |
| 2022 Average Household Income           | \$208,398 | \$196,264 | \$149,790 |
| 2027 Average Household Income           | \$231,943 | \$225,837 | \$175,389 |
| 2022 Median Household Income            | \$134,201 | \$129,344 | \$103,115 |
| 2027 Median Household Income            | \$153,003 | \$153,771 | \$118,719 |
| 2022 Per Capita Income                  | \$99,048  | \$79,455  | \$63,822  |
| 2027 Per Capita Income                  | \$110,522 | \$90,858  | \$74,472  |
| 2022 Daytime Population                 | 15,265    | 117,379   | 249,659   |
| Daytime Workers                         | 11,528    | 89,630    | 171,647   |
| Daytime Residents                       | 3,737     | 27,749    | 78,012    |
| 2022 Businesses                         | 2,040     | 3,909     | 11,097    |
| 2022 Employees                          | 12,685    | 61,099    | 194,169   |