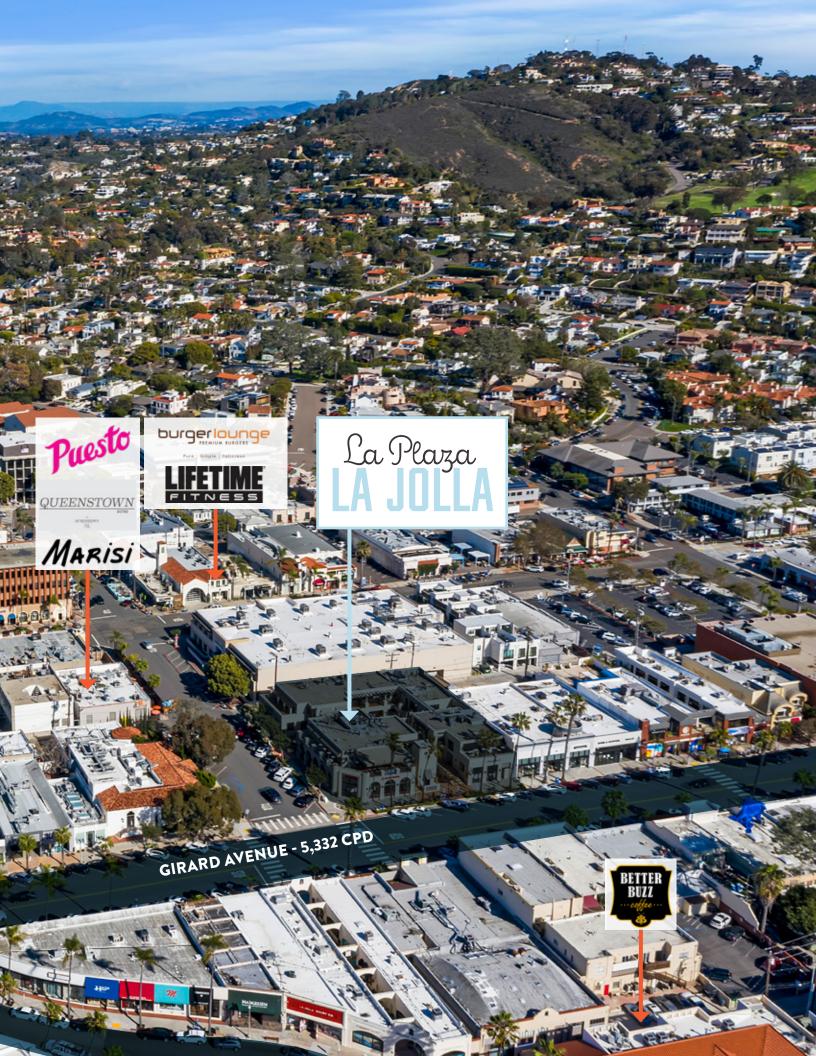

## dine. shop. play.

La Plaza is located in the heart of La Jolla complete with panoramic ocean views, a few blocks from the beach, and close proximity to top tourist destinations and businesses.

You will find a collection of boutique retailers, exceptional dining options and premier personal services within the plaza.

- + ±27,000 SF shopping center
- + Positioned at the prominent corner of Girard Avenue and Wall Street within the reputable shopping and dining collective
- + Recently renovated for a warm and welcoming environment, keeping patrons on site longer!
- + Open air courtyard with plenty of patio space
- + Ocean views making this a landmark building in the Village