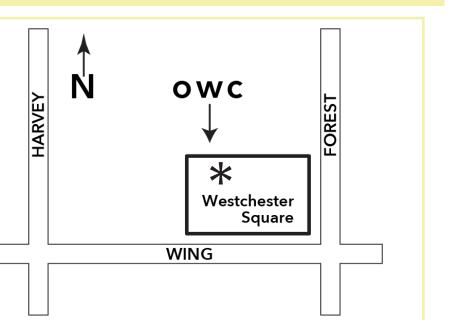

# \$9.50

\$9.00

580 FOREST AVE PLYMOUTH, MI 48170 (734) 454-6510

| # 1* \$4.00<br>egg, cheese & choice of meat<br>served on english muffin |                  | # 4* \$5.00<br>egg, corned beef & swiss on<br>english muffin                  |                  |
|-------------------------------------------------------------------------|------------------|-------------------------------------------------------------------------------|------------------|
| # 2*<br>2 eggs, turkey, avocado<br>cheddar on sourdough                 | \$5.50<br>&      | # 5*<br>2 eggs, spinach, tomato<br>on sourdough                               | \$5.00<br>& feta |
| # 3*<br>egg, turkey sausage, mu<br>& swiss on english muffin            | \$5.00<br>shroom | # 6*<br>breakfast burrito – egg,<br>browns, choice of vegg<br>cheese and meat |                  |