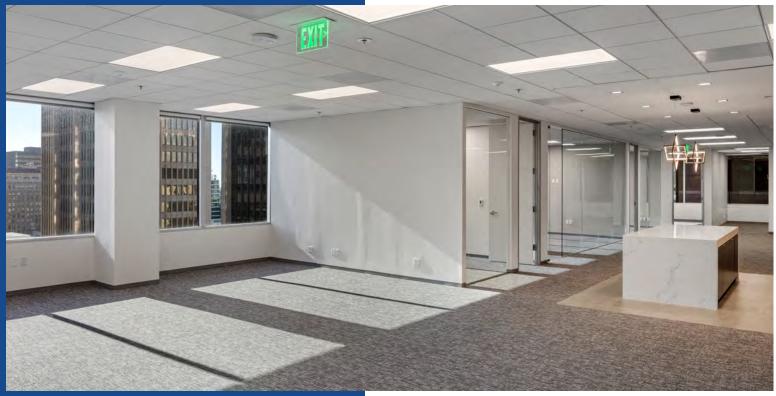

## SUITES 1300, 1310 & 1350

| SUITE NO.    | RSF    | STATUS        | DESCRIPTION                                                                                 |
|--------------|--------|---------------|---------------------------------------------------------------------------------------------|
| Suite 1300   | 13,767 | Vacant        | Traditional office buildout with window lined offices.<br>Contiguous option for full floor. |
| Suite 1310   | 1,831  | Vacant        | 4 private window-line offices, conference room, kitchen, reception. Move in ready.          |
| Suite 1350 🕟 | 7,505  | Move-in ready | Move-in ready Spec Suite. Bay views. Contiguous option for full floor. Fully furnished.     |
|              |        |               |                                                                                             |