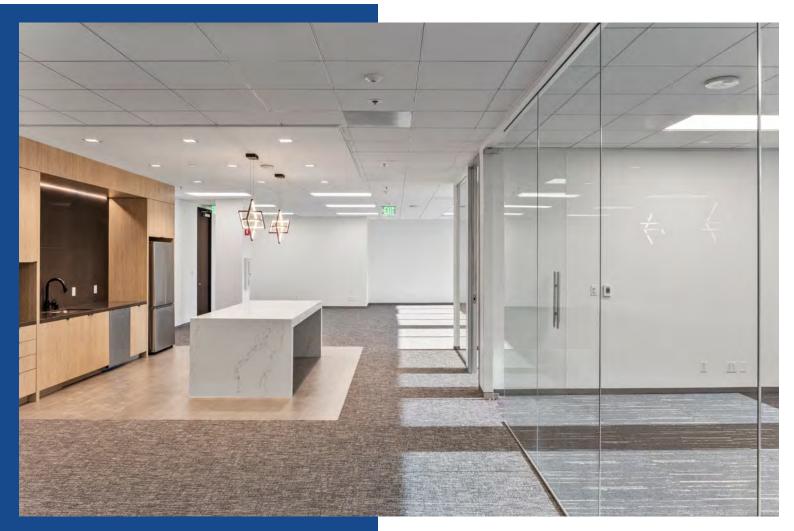

## SUITES 1300, 1310 & 1350

| SUITE NO.    | RSF    | STATUS        | DESCRIPTION                                                                                 |
|--------------|--------|---------------|---------------------------------------------------------------------------------------------|
| Suite 1300   | 13,767 | Vacant        | Traditional office buildout with window lined offices.<br>Contiguous option for full floor. |
| Suite 1310   | 1,831  | Vacant        | 4 private window-line offices, conference room, kitchen, reception. Move in ready.          |
| Suite 1350 🕟 | 7,505  | Move-in ready | Move-in ready Spec Suite. Bay views. Contiguous option for full floor. Fully furnished.     |
|              |        |               |                                                                                             |