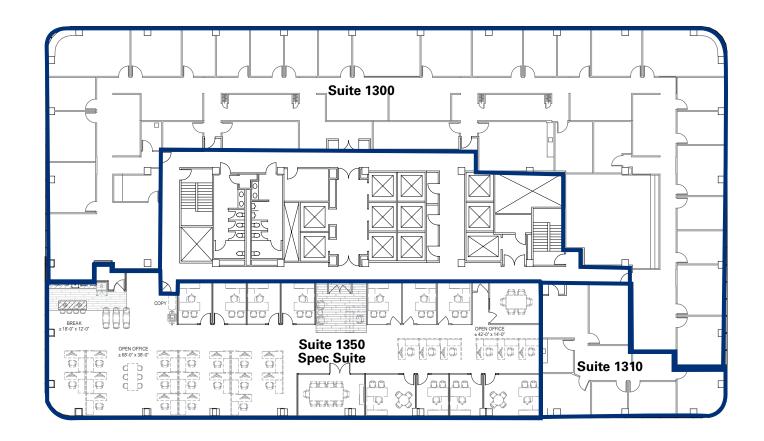

## SUITES 1300, 1310 & 1350

| SUITE NO.    | RSF    | STATUS        | DESCRIPTION                                                                                 |
|--------------|--------|---------------|---------------------------------------------------------------------------------------------|
| Suite 1300   | 13,767 | Vacant        | Traditional office buildout with window lined offices.<br>Contiguous option for full floor. |
| Suite 1310   | 1,831  | Vacant        | 4 private window-line offices, conference room, kitchen, reception. Move in ready.          |
| Suite 1350 🕟 | 7,505  | Move-in ready | Move-in ready Spec Suite. Bay views. Contiguous option for full floor. Fully furnished.     |
|              |        |               |                                                                                             |