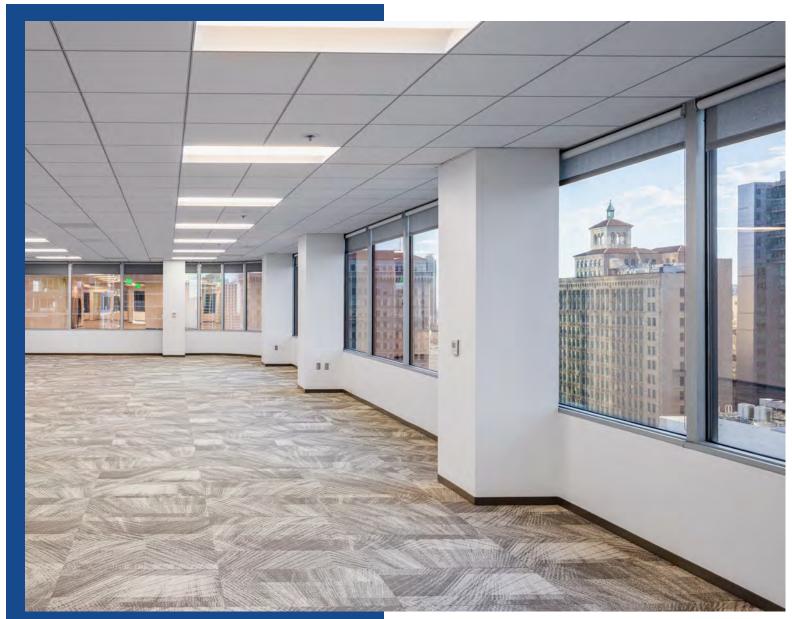

## SUITES 1100, 1120, 1150 & 1160

Suites 1100, 1120, 1150, and 1160 are all contiguous.

| SUITE NO.  | RSF   | STATUS | DESCRIPTION                                                                                                                                                           |
|------------|-------|--------|-----------------------------------------------------------------------------------------------------------------------------------------------------------------------|
| Suite 1100 | 6,745 | Vacant | Double-door entry. Shell condition. Expansive south-facing views.                                                                                                     |
| Suite 1120 | 4,492 | Vacant | Spec Suite with excellent west facing views. 4 offices (or 3 offices & conference room), reception & print/copy area.                                                 |
| Suite 1150 | 2,010 | Vacant | New Spec Suite. Double door entrance off elevator lobby, efficient office buildout, 5 window-line private offices, conference room, kitchenette, open area, reception |
| Suite 1160 | 4,915 | Vacant | Shell condition & ready for custom tenant improvements.                                                                                                               |