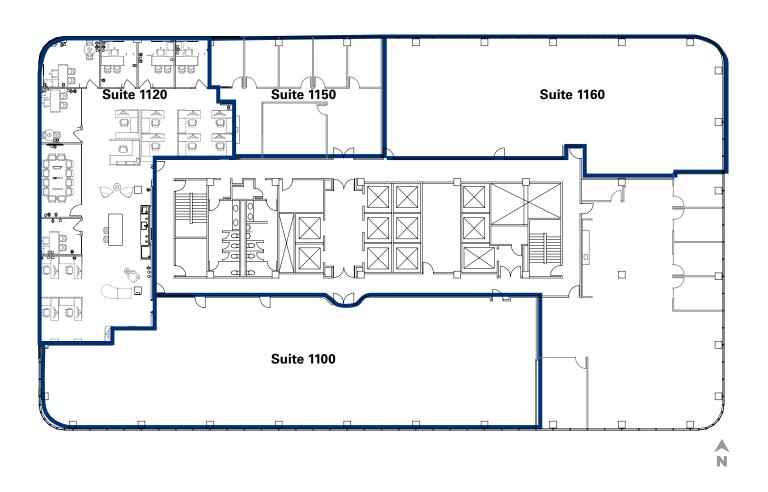

## SUITES 1100, 1120, 1150 & 1160

Suites 1100, 1120, 1150, and 1160 are all contiguous.

| SUITE NO.  | RSF   | STATUS | DESCRIPTION                                                                                                                                                           |
|------------|-------|--------|-----------------------------------------------------------------------------------------------------------------------------------------------------------------------|
| Suite 1100 | 6,745 | Vacant | Double-door entry. Shell condition. Expansive south-facing views.                                                                                                     |
| Suite 1120 | 4,492 | Vacant | Spec Suite with excellent west facing views. 4 offices (or 3 offices & conference room), reception & print/copy area.                                                 |
| Suite 1150 | 2,010 | Vacant | New Spec Suite. Double door entrance off elevator lobby, efficient office buildout, 5 window-line private offices, conference room, kitchenette, open area, reception |
| Suite 1160 | 4,915 | Vacant | Shell condition & ready for custom tenant improvements.                                                                                                               |