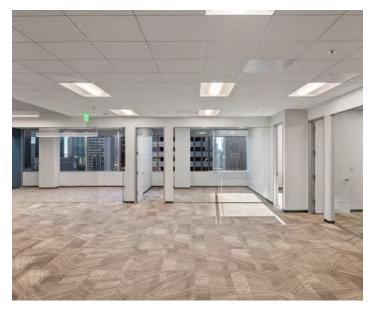

## SUITES 1100, 1120, 1150 & 1160

Suites 1100, 1120, 1150, and 1160 are all contiguous.

| SUITE NO.  | RSF   | STATUS | DESCRIPTION                                                                                                                                                           |
|------------|-------|--------|-----------------------------------------------------------------------------------------------------------------------------------------------------------------------|
| Suite 1100 | 6,745 | Vacant | Double-door entry. Shell condition. Expansive south-facing views.                                                                                                     |
| Suite 1120 | 4,492 | Vacant | Spec Suite with excellent west facing views. 4 offices (or 3 offices & conference room), reception & print/copy area.                                                 |
| Suite 1150 | 2,010 | Vacant | New Spec Suite. Double door entrance off elevator lobby, efficient office buildout, 5 window-line private offices, conference room, kitchenette, open area, reception |
| Suite 1160 | 4,915 | Vacant | Shell condition & ready for custom tenant improvements.                                                                                                               |