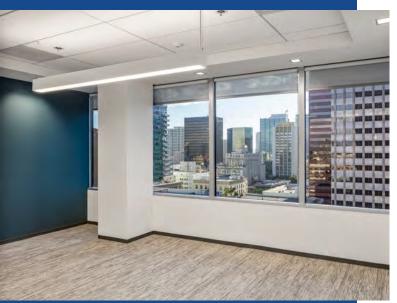

## SUITES 1100, 1120, 1150 & 1160

Suites 1100, 1120, 1150, and 1160 are all contiguous.

| SUITE NO.  | RSF   | STATUS | DESCRIPTION                                                                                                                                                           |
|------------|-------|--------|-----------------------------------------------------------------------------------------------------------------------------------------------------------------------|
| Suite 1100 | 6,745 | Vacant | Double-door entry. Shell condition. Expansive south-facing views.                                                                                                     |
| Suite 1120 | 4,492 | Vacant | Spec Suite with excellent west facing views. 4 offices (or 3 offices & conference room), reception & print/copy area.                                                 |
| Suite 1150 | 2,010 | Vacant | New Spec Suite. Double door entrance off elevator lobby, efficient office buildout, 5 window-line private offices, conference room, kitchenette, open area, reception |
| Suite 1160 | 4,915 | Vacant | Shell condition & ready for custom tenant improvements.                                                                                                               |