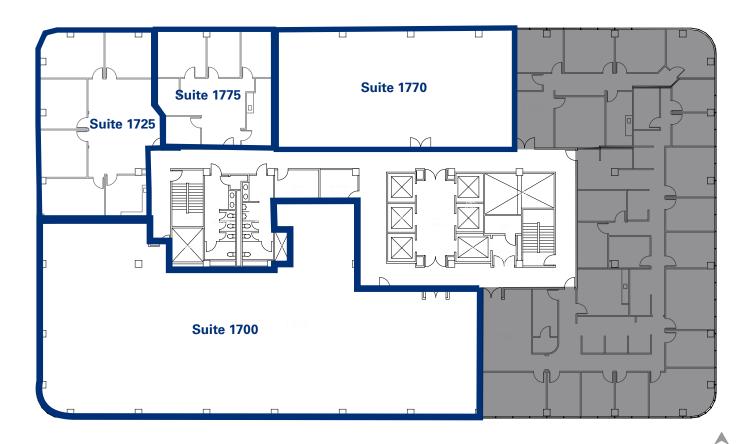

## SUITES 1700, 1725, 1770 & 1775

| bove        |
|-------------|
| henette,    |
| e finishes. |

| SUITE NO.  | RSF   | STATUS | DESCRIPTION                                                                                                 |
|------------|-------|--------|-------------------------------------------------------------------------------------------------------------|
| Suite 1700 | 8,274 | Vacant | Double-door entry. Full bay views. Shell condition. Above market clear height, potential creative finishes. |
| Suite 1725 | 2,305 | Vacant | 4 window-line private offices, conference room, kitchenette, open area. Efficient law firm space.           |
| Suite 1770 | 2,950 | Vacant | Double-door entry. Shell condition. Potential creative finishes.<br>Contiguous with Suite 1775.             |
| Suite 1775 | 2,062 | Vacant | Available Now                                                                                               |