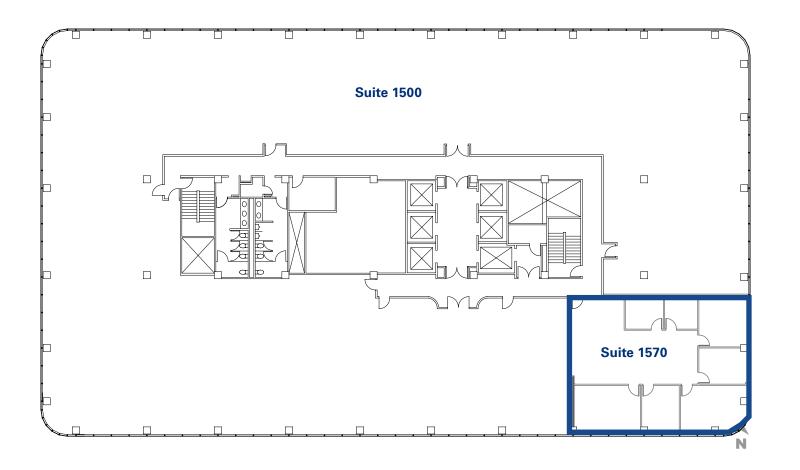

## **SUITE 1500 & 1570**

| SUITE NO.    | RSF    | STATUS | DESCRIPTION                                                                                                  |
|--------------|--------|--------|--------------------------------------------------------------------------------------------------------------|
| Suite 1500 🕑 | 20,419 | Vacant | Shell condition. Contiguous option for full floor.                                                           |
| Suite 1570   | 2,399  | Vacant | 4 window-line private offices, 1 interior private office, conference room, kitchen, reception and open area. |