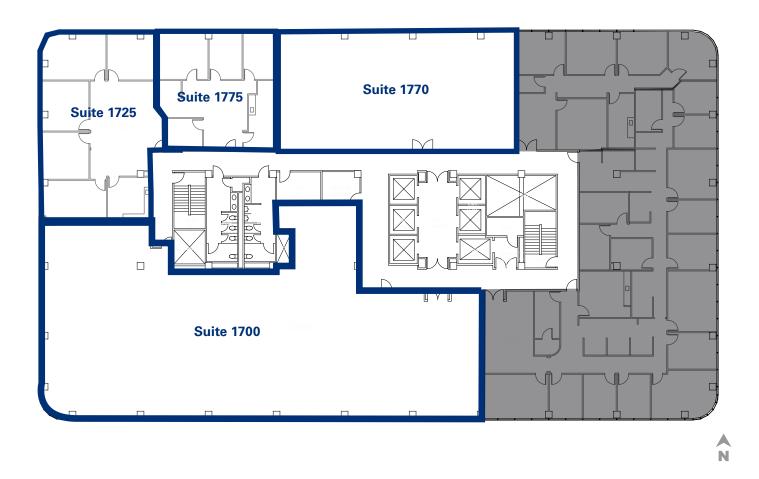

| SUITE NO.  | RSF   | <b>STATUS</b> | DESCRIPTION                                                                                                 |
|------------|-------|---------------|-------------------------------------------------------------------------------------------------------------|
| Suite 1700 | 8,274 | Vacant        | Double-door entry. Full bay views. Shell condition. Above market clear height, potential creative finishes. |
| Suite 1725 | 2,305 | Vacant        | 4 window-line private offices, conference room, kitchenette, open area. Efficient law firm space.           |
| Suite 1770 | 2,950 | Vacant        | Double-door entry. Shell condition. Potential creative finishes.<br>Contiguous with Suite 1775.             |
| Suite 1775 | 2,062 | Vacant        | Available Now                                                                                               |

## SUITES 1700, 1725, 1770 & 1775